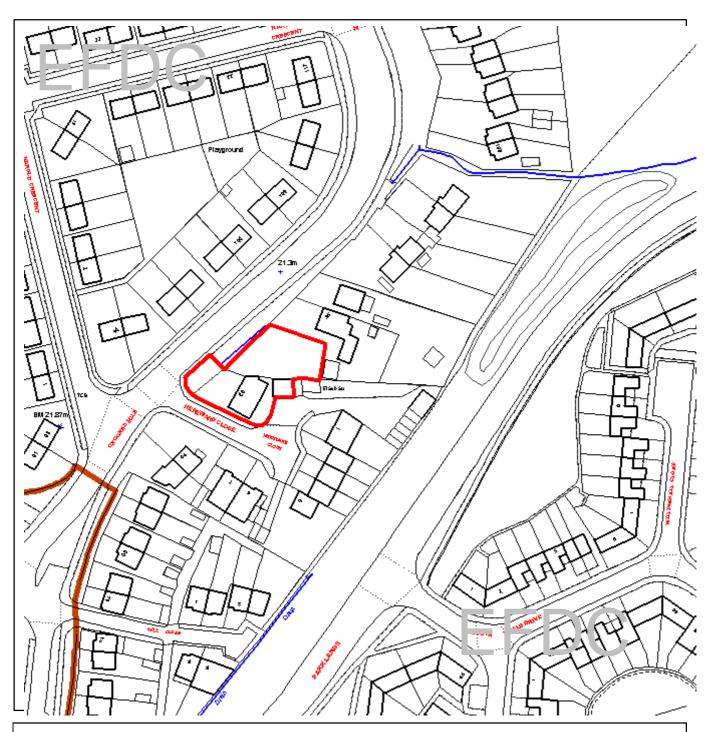

| Agenda Item<br>Number: | 8                              |
|------------------------|--------------------------------|
| Application Number:    | EPF/2358/07                    |
| Site Name:             | 92 Crooked Mile, Waltham Abbey |
| Scale of Plot:         | 1/1250                         |